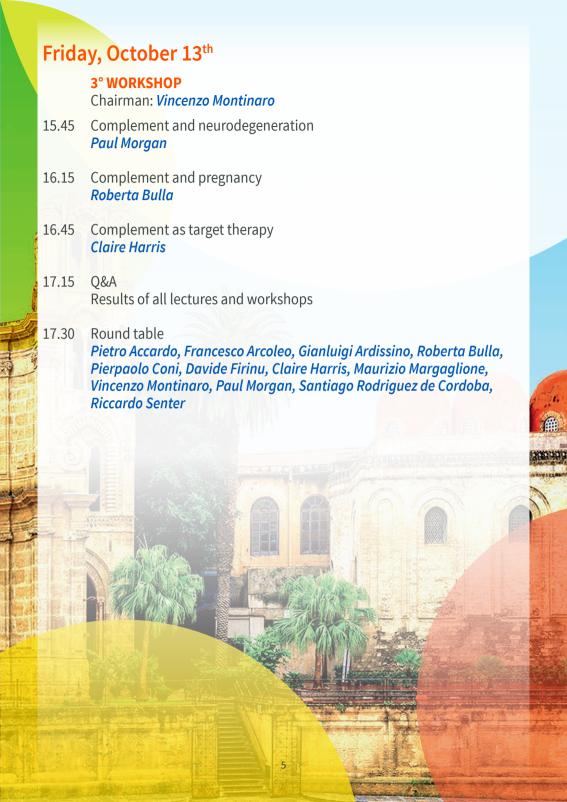

| Saturday, October 14 <sup>th</sup> |                                                                                                                                                                                                                                                                          |  |  |
|------------------------------------|--------------------------------------------------------------------------------------------------------------------------------------------------------------------------------------------------------------------------------------------------------------------------|--|--|
|                                    | <b>4° WORKSHOP</b><br>Chairman: <i>Santiago Rodriguez de Cordoba</i>                                                                                                                                                                                                     |  |  |
| 09.00                              | Hereditary angioedema Riccardo Senter                                                                                                                                                                                                                                    |  |  |
| 09.30                              | ITACA: a network of Italian centers involved in diagnosis and treatment of rare diseases of kallicrein-kinin system <i>Mauro Cancian</i>                                                                                                                                 |  |  |
| 10.00                              | Atypical uremic syndrome<br>Gianluigi Ardissino                                                                                                                                                                                                                          |  |  |
| 10.30                              | Parossismal nocturnal hemoglobinuria<br>Rosario Notaro                                                                                                                                                                                                                   |  |  |
| 11.00                              | C3 glomerulopathy Vincenzo Montinaro                                                                                                                                                                                                                                     |  |  |
| 11.30                              | Q&A                                                                                                                                                                                                                                                                      |  |  |
| 11.45                              | Coffee break                                                                                                                                                                                                                                                             |  |  |
|                                    | 5° WORKSHOP<br>Chairman: Paul Morgan                                                                                                                                                                                                                                     |  |  |
| 12.00                              | Unmet needs of rare diseases: from patient view to basic and clinical research network  Massimo Triggiani                                                                                                                                                                |  |  |
| 12.30                              | Conformational diseases: deficit AAT model  Pierpaolo Coni                                                                                                                                                                                                               |  |  |
| 13.00                              | Images of rare diseases: from hereditary angioedema to acquired haemophilia  Pietro Accardo                                                                                                                                                                              |  |  |
| 13.30                              | Q&A<br>Results of all lectures and workshops                                                                                                                                                                                                                             |  |  |
| 13.45                              | Round table Pietro Accardo, Francesco Arcoleo, Gianluigi Ardissino, Roberta Bulla, Mauro Cancian, Pierpaolo Coni, Davide Firinu, Claire Harris, Maurizio Margaglione, Vincenzo Montinaro, Paul Morgan, Santiago Rodriguez de Cordoba, Riccardo Senter, Massimo Triggiani |  |  |